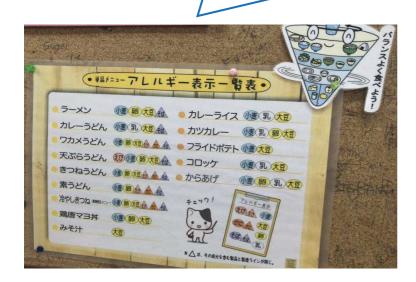

取材した日、大人気だったのがカツカレー。 おいしそうです!

アレルギー表示やカロリー一覧もあり、 安心して食べられる工夫も。

そして、こんなお得なシステムも発見。みなさんはポイント活用していますか??

なんと、スイーツまでありました! 女子や甘いもの好きは人には嬉しい ですね!

今回取材してみて、**思っていた以上にたくさんメニューがあった**こと、ポイント制やスイーツなど、**初めて知ることがたくさんありました**。また、生徒のみなさんも、静かに食堂で食事をとり、**コロナウイルス対策をきちんと守って利用している**姿が見られました。