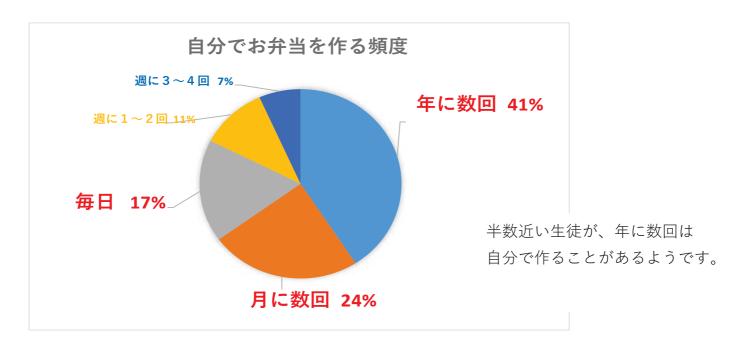

きのこ

ブロッコリー ピーマン、パプリカ

きゅうり トウモロコシ

「お弁当を作っている方編」で、「色どりに工夫するために使う」と回答のあった ブロッコリーやミニトマト、パプリカなどの野菜が、生徒には少し苦手意識がある ようです。

また、「お**箸で食べにくいもの**」「毎日同じものが続くと飽きる」などの声もあり、なかなかおかず選びも難しいですね…

栄養や色味のための工夫されたおかずでもあるので、生徒のみなさん、できれば きちんと食べてくださいね!









# 1位 ごはん、おにぎり





# 2位 サンドイッチなどのパン

# 3位 麺類





その他、「**お粥**」「**サラダ**」などの 個性的な意見もありました!

# Q4. 友達のお弁当おかずでうらやましいと思うものは?

# 【ご飯・パン・麺類】

親子丼、カツ丼 お稲荷 サンドイッチ

そぼろご飯 カレー

炊き込みご飯チャーハンうどんそばめしロコモコ冷麺オムライスパスタ

### 【おかず】

ピーマンの肉詰めローストビーフ

タコさんウインナー ミートボール

かぼちゃ とんかつ

唐揚げ焼肉

ポテトサラダ ハンバーグ

### 【デザート】

体に良さそうなフルーツを毎日持ってきてること スイートポテト 大学いも ゴマ団子

#### 【その他】

お味噌汁

スープやお味噌汁など、汁物で温かいもの お弁当自体が保温性になってること スープとおにぎりの弁当 キャラ弁 カップラーメンやUFO



「自分ちの飯が1番だと思う」 「お母さんのが1番」

という嬉しい一言も。 こちらこそ、いつもおいしく食べてくれて ありがとう!!

# Q5. 自分でお弁当を作ることがありますか?

ある 124名 ない 452名

### O6. 自分でお弁当を作る頻度はどれぐらいですか?



## Q7. お弁当にまつわるエピソードや思い出があれば教えてください

- ・毎朝早く起きて大変なのにお弁当を作ってくれている母に感謝
- ・いつも美味しい
- ・前日にこんなん作ってほしいと言ったら本当に作ってくれたこと。
- ・巻き寿司が入ってて美味しかった
- ・少ししんどいなーと朝感じた日があったのですが、それをお母さんが感じ取ってくれたのか、 お弁当にメモが挟んであって「午後も頑張ってね!夕食は好きな物作っとくよ!」と書いて あって午後のやる気に繋がりました。とても嬉しかったです
- ・体育祭などの行事の時は、毎回好物のアスパラベーコンとエビフライを揚げて入れてくれる
- ・宿泊行事の際に、手紙を添えてくれたりいつもより手の込んだお弁当にしてくれた
- ・運動会の日のお母さんの気合い満々のお弁当
- ・昔母がよくキャラ弁を作ってくれていました。毎度素晴らしいクオリティだった
- ・友達とおかず交換した
- 好きな具材がたくさん入っていた!
- 蓋を開けたらおかずがありませんでした
- ・蓋を開けたら日の丸だった
- ・お弁当開けたらお箸が入っていなかった
- ・卵焼きの味が甘かったり、しょっぱかったりする日が続いて毎日びっくりしてた
- ・中学の時より、早く起きないと行けなくなった。(給食~お弁当にかわったから)
- ・昔弁当をよく残していたら、ある日弁当のふたを開けたらお菓子しか入っていなかった
- ・お母さんと喧嘩していたため、蓋を開けたら全部白ごはんだった
- めっちゃ汁が出ていたことがあった。
- ・蓋を開けたら肉じゃがだった。しかも汁でベトベト
- ・お弁当を持っていくときに斜めにしてしまったのか、開けたら全部端にかたよっていた
- ・カップ焼きそばとおにぎりと味噌汁。これが1番うめえ
- 好きなおかず落として悲しくなった

嬉しかったエピソード・