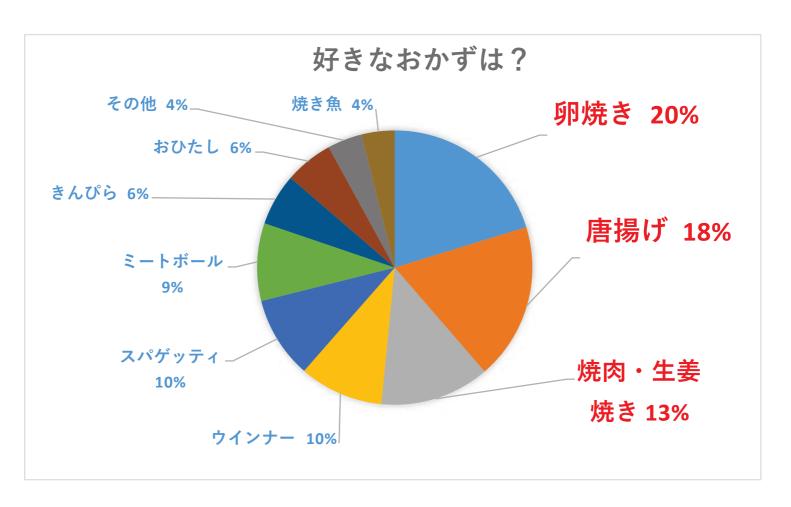

# Q1. 好きなおかずは?

# 1位は「**たまご焼き**」!

中でも、「だし味派」が人気のようです。続いて2位は「甘め派」、 そして「塩味派」という結果に。

その他、「海苔やネギ、玉ねぎ、チーズなどの具材入り」という 回答もありました。

# Q2. 実はちょっと苦手なおかずは?

1位の「**その他**」の回答として、圧倒的に多かったのが「**野菜**」。 特に多く挙がったのは、

たまねぎ カボチャ(の煮物)

ミニトマト きのこ

ブロッコリー ピーマン、パプリカ

きゅうり トウモロコシ

「お弁当を作っている方編」で、「色どりに工夫するために使う」と回答のあった ブロッコリーやミニトマト、パプリカなどの野菜が、生徒には少し苦手意識がある ようです。