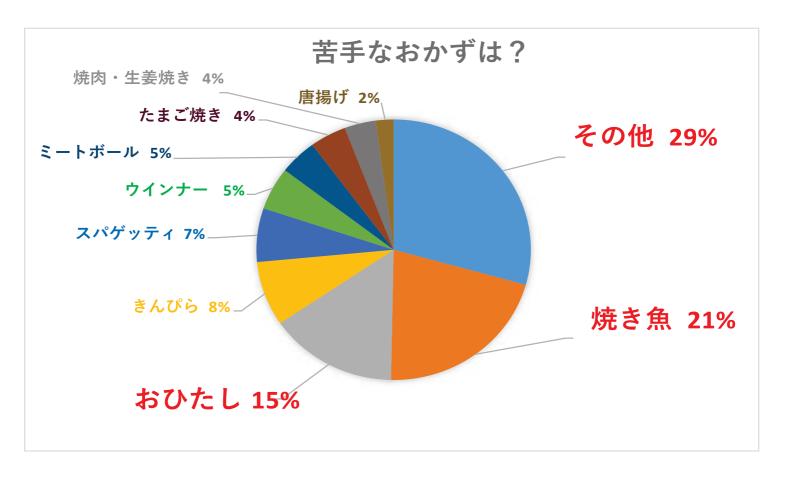

# Q2. 実はちょっと苦手なおかずは?

1位の「**その他**」の回答として、圧倒的に多かったのが「**野菜**」。 特に多く挙がったのは、

たまねぎ カボチャ(の煮物)

ミニトマト きのこ

ブロッコリー ピーマン、パプリカ

きゅうり トウモロコシ

「お弁当を作っている方編」で、「色どりに工夫するために使う」と回答のあった ブロッコリーやミニトマト、パプリカなどの野菜が、生徒には少し苦手意識がある ようです。

また、「お**箸で食べにくいもの**」「毎日同じものが続くと飽きる」などの声もあり、なかなかおかず選びも難しいですね…

栄養や色味のための工夫されたおかずでもあるので、生徒のみなさん、できれば きちんと食べてくださいね!