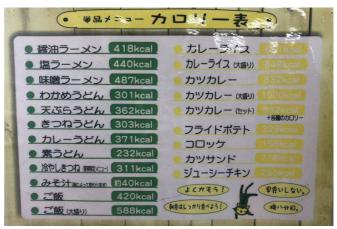

取材した日、大人気だったのがカツカレー。 おいしそうです!

アレルギー表示やカロリー一覧もあり、 安心して食べられる工夫も。

そして、こんなお得なシステムも発見。みなさんはポイント活用していますか??

なんと、スイーツまでありました! 女子や甘いもの好きは人には嬉しい ですね!

今回取材してみて、**思っていた以上にたくさんメニューがあった**こと、ポイント制やスイーツなど、**初めて知ることがたくさんありました**。また、生徒のみなさんも、静かに食堂で食事をとり、**コロナウイルス対策をきちんと守って利用している**姿が見られました。